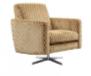

Armless Unit

Chair

Club Swivel Chair

Large Storage Stool

Designer Stool

W- 80cm H- 36cm D- 80cm

W- 93cm H- 88cm D- 103cm

W- 98cm H- 88cm D- 99cm