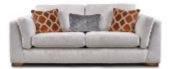

4 Seater Sofa

W- 252cm H- 88cm D- 103cm

3 Seater Sofa

W- 225cm H- 88cm D- 103cm

2 Seater Sofa

W- 199cm H- 88cm D- 103cm

Cuddler

W- 159cm H- 88cm D- 103cm