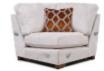

Armless Unit

Chair

Club Swivel Chair

Large Storage Stool

Designer Stool

W- 80cm H- 36cm D- 80cm

W- 93cm H- 88cm D- 103cm

W- 98cm H- 88cm D- 99cm