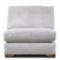

Armless Unit

Chair

Club Swivel Chair

Large Storage Stool

Designer Stool

W- 80cm H- 36cm D- 80cm

W- 93cm H- 88cm D- 103cm

W- 98cm H- 88cm D- 99cm