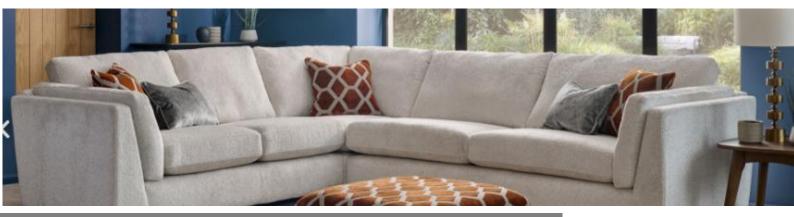

## TRIESTE

## Key features:

- Fully reversible premium foam seat cushions with fibre wrap Hollow pocketed fibre constructed
- Seats sprung by high gauge serpentine springs Backs fully supported by elasticated tensioned
- Supersoft feather encore arm pads. Removable
- Available with solid wood feet in Smoke or Light finishes Luxury feather filled scatter cushions and
- Frames constructed from hardwood rails
- Frames carry a 25 year guarantee\*