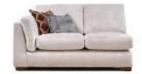

4 Seater Sofa End RHF/LHF Corne

W- 219cm H- 88cm D- 103cm

2 Seater Sofa End RHF/LHF

W- 167cm H- 88cm D- 103cm

Cuddler End RHF/LHF

W- 126cm H- 88cm D- 103cm

Corner

W- 103cm H- 88cm D- 103cm