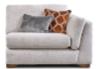

4 Seater Sofa End RHF/LHF Corne

W- 219cm H- 88cm D- 103cm

2 Seater Sofa End RHF/LHF

W- 167cm H- 88cm D- 103cm

Cuddler End RHF/LHF

W- 126cm H- 88cm D- 103cm

Corner

W- 103cm H- 88cm D- 103cm