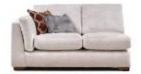

4 Seater Sofa

W- 252cm H- 88cm D- 103cm

3 Seater Sofa

W- 225cm H- 88cm D- 103cm

2 Seater Sofa

W- 199cm H- 88cm D- 103cm

Cuddler

W- 159cm H- 88cm D- 103cm