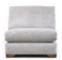

Armless Unit

Chair

Club Swivel Chair

- 0

Large Storage Stool

Designer Stool

W- 93cm H- 88cm D- 103cm W- 98cm H- 88cm D- 99cm W- 75cm H- 90cm D- 95cm W- 92cm H- 46cm D- 61cm W- 80cm H- 36cm D- 80cm