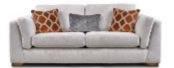

4 Seater Sofa

W- 252cm H- 88cm D- 103cm

3 Seater Sofa

W- 225cm H- 88cm D- 103cm

2 Seater Sofa

W- 199cm H- 88cm D- 103cm

Cuddler

W- 159cm H- 88cm D- 103cm