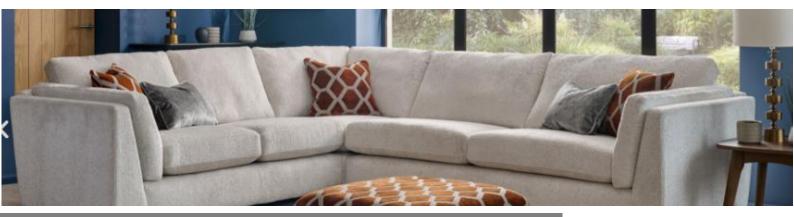

## MAXWELL

## Key features:

- Fully reversible premium foam seat cushions with fibre wrap Hollow pocketed fibre constructed back cushions
- Seats sprung by high gauge serpentine springs
- Backs fully supported by elasticated tensioned webbing
- Supersoft feather encore arm pads. Removable
- Available with solid wood feet in Smoke or Light finishes Luxury feather filled scatter cushions and bolsters
- Frames constructed from hardwood rails
- Frames carry a 25 year guarantee\*
- 4 seater sectional sofa for ease of access