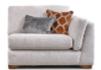

4 Seater Sofa End RHF/LHF Corne

W- 219cm H- 88cm D- 103cm

2 Seater Sofa End RHF/LHF

W- 167cm H- 88cm D- 103cm

Cuddler End RHF/LHF

W- 126cm H- 88cm D- 103cm

Corner

W- 103cm H- 88cm D- 103cm