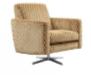

Armless Unit

Chair

Club Swivel Chair

- 0

Large Storage Stool

Designer Stool

W- 93cm H- 88cm D- 103cm W- 98cm H- 88cm D- 99cm W- 75cm H- 90cm D- 95cm W- 92cm H- 46cm D- 61cm W- 80cm H- 36cm D- 80cm