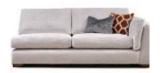

4 Seater Sofa

W- 252cm H- 88cm D- 103cm

3 Seater Sofa

W- 225cm H- 88cm D- 103cm

2 Seater Sofa

W- 199cm H- 88cm D- 103cm

Cuddler

W- 159cm H- 88cm D- 103cm