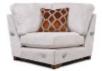

4 Seater Sofa

W- 252cm H- 88cm D- 103cm

3 Seater Sofa

W- 225cm H- 88cm D- 103cm

2 Seater Sofa

W- 199cm H- 88cm D- 103cm

Cuddler

W- 159cm H- 88cm D- 103cm