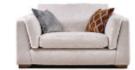

4 Seater Sofa

W- 252cm H- 88cm D- 103cm

3 Seater Sofa

W- 225cm H- 88cm D- 103cm

2 Seater Sofa

W- 199cm H- 88cm D- 103cm

Cuddler

W- 159cm H- 88cm D- 103cm