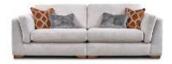

4 Seater Sofa

W- 252cm H- 88cm D- 103cm

3 Seater Sofa

W- 225cm H- 88cm D- 103cm

2 Seater Sofa

W- 199cm H- 88cm D- 103cm

Cuddler

W- 159cm H- 88cm D- 103cm