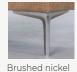

Swivel chair in fabric 5354, brushed nickel base. Grand sofa (pillow back) in fabric 5768, 2 pillows in 5244, 2 pillows in 5763, 1 pillow in 5354, small scatter cushions in 5493, light ash legs. Square stool in fabric 5244, light ash legs.

Chair in fabric 5900, small scatter

Legged ottoman in fabric 5533, brushed nickel metal legs. Footstool in fabric 5908 (supplied on glides), Square stool in fabric 5023, light ash legs, Storage stool in fabric 5495 (supplied on glides).

## Leg options

Sofas, Snuggler, Chair, Square Stool and Legged Ottoman.

Light ash.

metal.

metal.

Swivel chair base options

Arm caps

Arm caps will help protect your furniture from wear and tear and are available as an optional accessory.