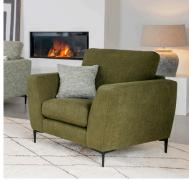

Chair in fabric 5900, small scatter

Legged ottoman in fabric 5533, brushed nickel metal legs. Footstool in fabric 5908 (supplied on glides), Square stool in fabric 5023, light ash legs, Storage stool in fabric 5495 (supplied on glides).