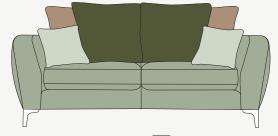

## PILLOW BACK FABRIC SELECTION GUIDE

The diagrams below show how the pillow backs are supplied. Please specify the fabric numbers as per the colour guide below.

Pillow back cushions and scatter cushions are feather and fibre filled as standard.

## 3 seater sofa

Body and seat cushions Two pillow back cushion Two pillow back cushions Two small scatter cushions