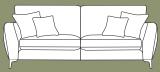

H 940mm W 2290mm

3 seater sofa H 940mm W 2070mm D 990mm

2 seater sofa H 940mm W 1850mm D 990mm

H 940mm W 2290mm

H 940mm W 2070mm

2 seater sofa H 940mm W 1850mm D 990mm

Snuggler H 940mm

D 990mm

## 3 seater sofa

Body and seat cushions Two pillow back cushion Two pillow back cushions Two small scatter cushions

## 2 seater sofa

Body and seat cushions Two pillow back cushion One pillow back cushion Two small scatter cushions