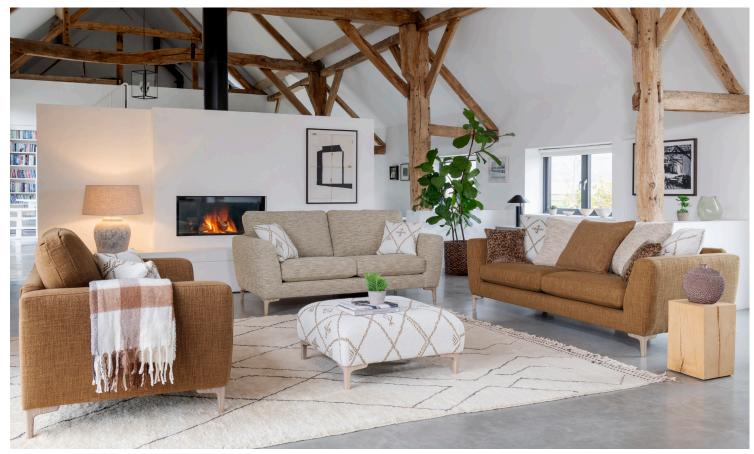

Chair H 940 mm W 1050 mm D 940 mm

Swivel chair

H 890mm W 790mm D 890mm

Square stool H 410 mm W 840 mm D 840 mm

Legged Ottoman H 400mm W 1000mm D 570mm

H 410 mm H 380 mm W 640 mm W 640 mm D 580 mm D 580 mm

Snuggler in fabric 5903, small scatter cushions in 5023, light ash legs. 3 seater sofa (standard back) in fabric 5533, large scatter cushions in 5023, light ash legs. Grand sofa (pillow back) in fabric 5903, 2 pillows in 5023, 2 pillows in 5533, 1 pillow in 5903, small scatter cushions in 5495, light ash legs, Square stool in fabric 5023, light ash legs.