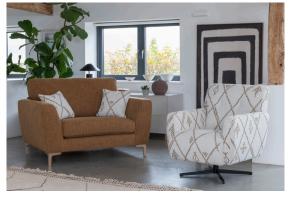

Swivel chair in fabric 5397 matt black base. Grand sofa (pillow back) in fabric 5987, 2 pillows in 5397, 2 pillows in 5827, 1 pillow in 5397, small scatter cushions in 5477, matt black metal legs.

Snuggler in fabric 5903, small scatter cushions in 5023, light ash legs. Swivel chair in fabric 5023, matt black base. cushion in 5530, matt black metal legs.

Chair in fabric 5900, small scatter

Legged ottoman in fabric 5533, brushed nickel metal legs. Footstool in fabric 5908 (supplied on glides), Square stool in fabric 5023, light ash legs, Storage stool in fabric 5495 (supplied on glides).