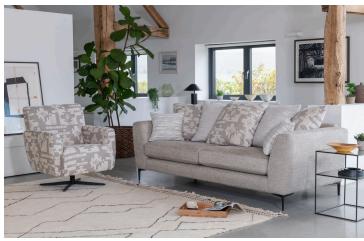

Swivel chair in fabric 5397 matt black base. Grand sofa (pillow back) in fabric 5987, 2 pillows in 5397, 2 pillows in 5827, 1 pillow in 5397, small scatter cushions in 5477, matt black metal legs.

Snuggler in fabric 5903, small scatter cushions in 5023, light ash legs. Swivel chair in fabric 5023, matt black base. cushion in 5530, matt black metal legs.