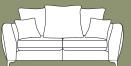

Body and seat cushions

Two pillow back cushion

Two pillow back cushions Two small scatter cushions

One pillow back cushion

## 3 seater sofa

Body and seat cushions Two pillow back cushion Two pillow back cushions Two small scatter cushions