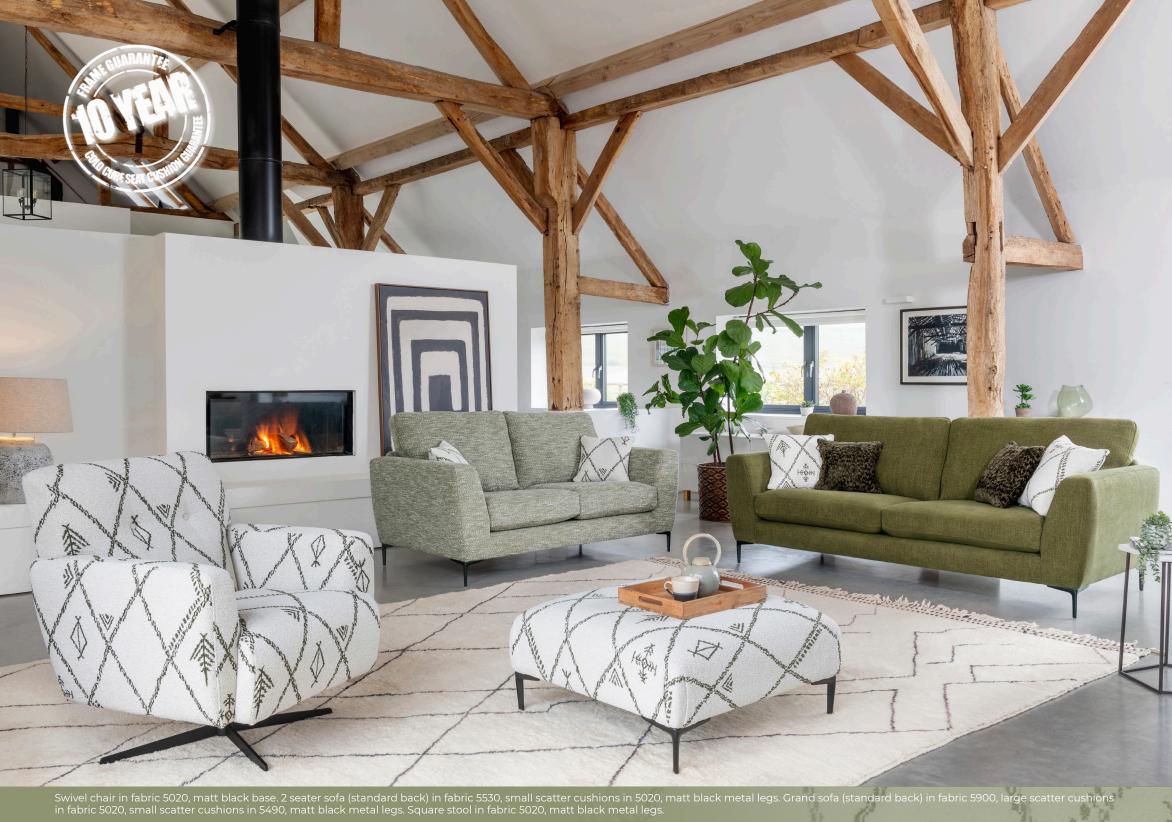

Chair H 940 mm W 1050 mm D 940 mm

Swivel chair

H 890mm W 790mm D 890mm

Square stool H 410 mm W 840 mm D 840 mm

Legged Ottoman H 400mm W 1000mm D 570mm

H 410 mm H 380 mm W 640 mm W 640 mm D 580 mm D 580 mm

Snuggler in fabric 5903, small scatter cushions in 5023, light ash legs. 3 seater sofa (standard back) in fabric 5533, large scatter cushions in 5023, light ash legs. Grand sofa (pillow back) in fabric 5903, 2 pillows in 5023, 2 pillows in 5533, 1 pillow in 5903, small scatter cushions in 5495, light ash legs, Square stool in fabric 5023, light ash legs.

Swivel chair in fabric 5354, brushed nickel base. Grand sofa (pillow back) in fabric 5768, 2 pillows in 5244, 2 pillows in 5763, 1 pillow in 5354, small scatter cushions in 5493, light ash legs. Square stool in fabric 5244, light ash legs.

Swivel chair in fabric 5397 matt black base. Grand sofa (pillow back) in fabric 5987, 2 pillows in 5397, 2 pillows in 5827, 1 pillow in 5397, small scatter cushions in 5477, matt black metal legs.

Snuggler in fabric 5903, small scatter cushions in 5023, light ash legs. Swivel chair in fabric 5023, matt black base. cushion in 5530, matt black metal legs.

Chair in fabric 5900, small scatter

Legged ottoman in fabric 5533, brushed nickel metal legs. Footstool in fabric 5908 (supplied on glides), Square stool in fabric 5023, light ash legs, Storage stool in fabric 5495 (supplied on glides).