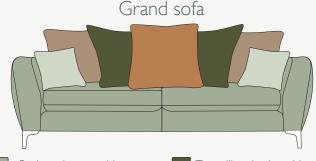

## PILLOW BACK FABRIC SELECTION GUIDE

The diagrams below show how the pillow backs are supplied. Please specify the fabric numbers as per the colour guide below.

Pillow back cushions and scatter cushions are feather and fibre filled as standard.

Body and seat cushions

Two pillow back cushion

Two pillow back cushions Two small scatter cushions

One pillow back cushion

## 3 seater sofa

Body and seat cushions Two pillow back cushion Two pillow back cushions Two small scatter cushions