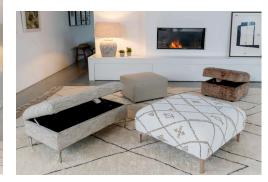

Chair in fabric 5900, small scatter

Legged ottoman in fabric 5533, brushed nickel metal legs. Footstool in fabric 5908 (supplied on glides), Square stool in fabric 5023, light ash legs, Storage stool in fabric 5495 (supplied on glides).