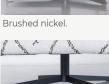

Swivel chair in fabric 5354, brushed nickel base. Grand sofa (pillow back) in fabric 5768, 2 pillows in 5244, 2 pillows in 5763, 1 pillow in 5354, small scatter cushions in 5493, light ash legs. Square stool in fabric 5244, light ash legs.

Chair in fabric 5900, small scatter

Legged ottoman in fabric 5533, brushed nickel metal legs. Footstool in fabric 5908 (supplied on glides), Square stool in fabric 5023, light ash legs, Storage stool in fabric 5495 (supplied on glides).

## Leg options

Sofas, Snuggler, Chair, Square Stool and Legged Ottoman.

Light ash.

metal.

metal.

Swivel chair base options

Arm caps

Arm caps will help protect your furniture from wear and tear and are available as an optional accessory.