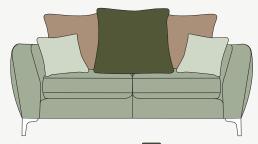

## PILLOW BACK FABRIC SELECTION GUIDE

The diagrams below show how the pillow backs are supplied. Please specify the fabric numbers as per the colour guide below.

Pillow back cushions and scatter cushions are feather and fibre filled as standard.

## 2 seater sofa

Body and seat cushions Two pillow back cushion One pillow back cushion Two small scatter cushions