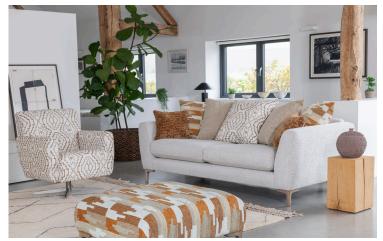

Swivel chair in fabric 5354, brushed nickel base. Grand sofa (pillow back) in fabric 5768, 2 pillows in 5244, 2 pillows in 5763, 1 pillow in 5354, small scatter cushions in 5493, light ash legs. Square stool in fabric 5244, light ash legs.