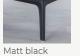

Swivel chair in fabric 5397 matt black base. Grand sofa (pillow back) in fabric 5987, 2 pillows in 5397, 2 pillows in 5827, 1 pillow in 5397, small scatter cushions in 5477, matt black metal legs.

Snuggler in fabric 5903, small scatter cushions in 5023, light ash legs. Swivel chair in fabric 5023, matt black base. cushion in 5530, matt black metal legs.

## Leg options

Sofas, Snuggler, Chair, Square Stool and Legged Ottoman.

Light ash.

metal.

metal.

Swivel chair base options

Arm caps

Arm caps will help protect your furniture from wear and tear and are available as an optional accessory.