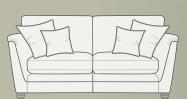

PILLOW BACK

Grand sofa H 950 mm W 2270 mm D 1040 mm

3 seater sofa H 950 mm W 2040 mm D 1040 mm

2 seater sofa H 950 mm W 1830 mm D 1040 mm

Grand sofa H 950 mm W 2270 mm D 1040 mm

STANDARD BACK

3 seater sofa H 950 mm W 2040 mm D 1040 mm

### Grand sofa

Body and seat cushions

Two pillow back cushions Two small scatter cushions

One pillow back cushion

Two pillow back cushion