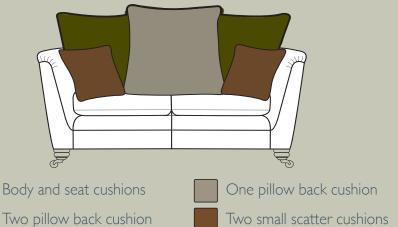

# PILLOW BACK FABRIC SELECTION GUIDE

The diagrams below show how the pillow backs are supplied. Please specify the fabric numbers as per the colour guide below.

Pillow back cushions and scatter cushions are feather and fibre filled as standard.

#### 2 seater sofa