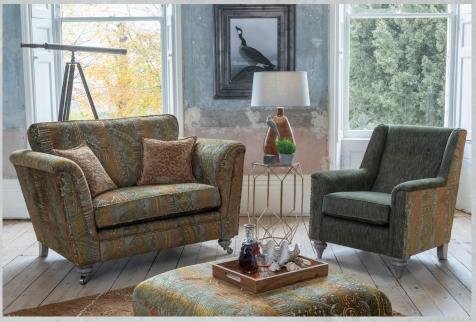

Snuggler in fabric 5000, small scatter cushions in 5493, grey ash/satin nickel castor legs. Accent chair in fabric 5770, contrasting outside arm in 5000, grey ash solid legs.

Grand sofa (pillow back) in fabric 5508, 2 pillows in 5888, 2 pillows in 5338, 1 pillow in 5508, small scatter cushions in 5498, grey ash/satin nickel castor legs. 2 seater sofa (standard back) in fabric 5888, large scatter cushions in 5508, grey ash/satin nickel castor legs. Square stool in fabric 5338, grey ash solid legs.