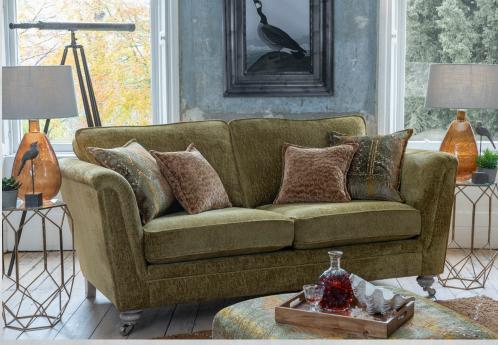

Snuggler in fabric 5000, small scatter cushions in 5493, grey ash/satin nickel castor legs. Accent chair in fabric 5770, contrasting outside arm in 5000, grey ash solid legs.

Grand sofa (pillow back) in fabric 5508, 2 pillows in 5888, 2 pillows in 5338, 1 pillow in 5508, small scatter cushions in 5498, grey ash/satin nickel castor legs. 2 seater sofa (standard back) in fabric 5888, large scatter cushions in 5508, grey ash/satin nickel castor legs. Square stool in fabric 5338, grey ash solid legs.