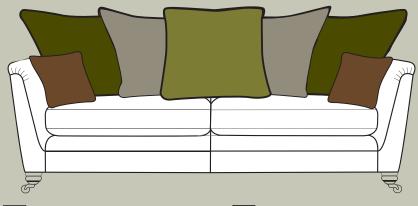

# PILLOW BACK FABRIC SELECTION GUIDE

The diagrams below show how the pillow backs are supplied. Please specify the fabric numbers as per the colour guide below.

Pillow back cushions and scatter cushions are feather and fibre filled as standard.

### Grand sofa

Body and seat cushions

Two pillow back cushions Two small scatter cushions

One pillow back cushion

Two pillow back cushion