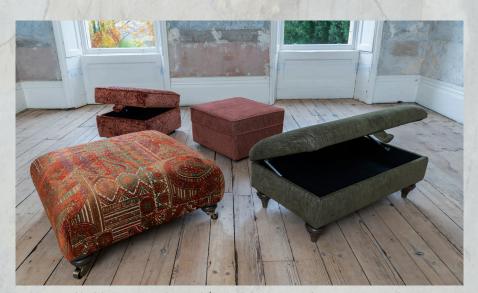

Square stool in fabric 5001, antique ash/antique brass castor legs. Storage stool in fabric 5491 (supplied on glides), Footstool in fabric 5771 (supplied on glides). Legged Ottoman in fabric 5770, antique ash solid legs.