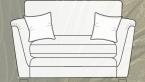

PILLOW BACK

Grand sofa H 950 mm W 2270 mm D 1040 mm



3 seater sofa H 950 mm W 2040 mm D 1040 mm



2 seater sofa H 950 mm W 1830 mm D 1040 mm



Grand sofa H 950 mm W 2270 mm D 1040 mm

STANDARD BACK



3 seater sofa H 950 mm W 2040 mm D 1040 mm



2 seater sofa H 950 mm W 1830 mm D 1040 mm



Snuggler H 950 mm W 1400 mm D 1040 mm



H 1000 mm

W 1000 mm

D 970 mm Chair arm height is 50mm lower than the sofa arm height

Accent chair H 890 mm W 760 mm D 900 mm



W 840 mm

D 840 mm

Square stool H 390 mm

Legged Ottoman H 400 mm

W 1000 mm

D 570 mm

Storage stool H 410 mm Footstool H 380 mm W 640 mm W 640 mm D 580 mm D 580 mm



Grand sofa (pillow back) in fabric 5617, 3 pillows in 5220, 2 pillows in 5610, small scatter cushions in 5440, grey ash/satin nickel castor legs. Chair in fabric 5617, small scatter cushion in 5440, grey ash/satin nickel castor legs. Square stool in fabric 5440, grey ash/satin nickel castor legs.



Snuggler in fabric 5000, small scatter cushions in 5493, grey ash/satin nickel castor legs. Accent chair in fabric 5770, contrasting outside arm in 5000, g