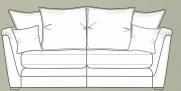

# PILLOW BACK FABRIC SELECTION GUIDE

The diagrams below show how the pillow backs are supplied. Please specify the fabric numbers as per the colour guide below.

Pillow back cushions and scatter cushions are feather and fibre filled as standard.

### Grand sofa

Body and seat cushions

Two pillow back cushions Two small scatter cushions

One pillow back cushion

Two pillow back cushion

#### 2 seater sofa