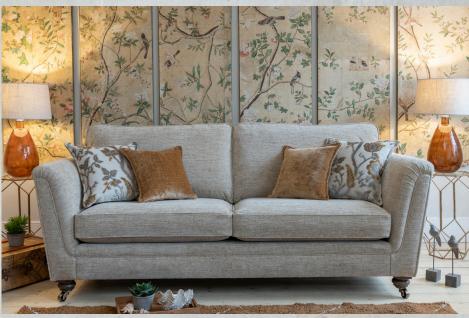

W 840 mm

D 840 mm

Square stool H 390 mm

Legged Ottoman H 400 mm

W 1000 mm

D 570 mm

Storage stool H 410 mm Footstool H 380 mm W 640 mm W 640 mm D 580 mm D 580 mm

Grand sofa (pillow back) in fabric 5617, 3 pillows in 5220, 2 pillows in 5610, small scatter cushions in 5440, grey ash/satin nickel castor legs. Chair in fabric 5617, small scatter cushion in 5440, grey ash/satin nickel castor legs. Square stool in fabric 5440, grey ash/satin nickel castor legs.