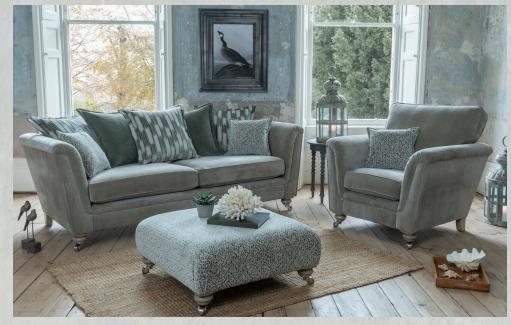

W 840 mm

D 840 mm

Square stool H 390 mm

Legged Ottoman H 400 mm

W 1000 mm

D 570 mm

Storage stool H 410 mm Footstool H 380 mm W 640 mm W 640 mm D 580 mm D 580 mm

Grand sofa (pillow back) in fabric 5617, 3 pillows in 5220, 2 pillows in 5610, small scatter cushions in 5440, grey ash/satin nickel castor legs. Chair in fabric 5617, small scatter cushion in 5440, grey ash/satin nickel castor legs. Square stool in fabric 5440, grey ash/satin nickel castor legs.