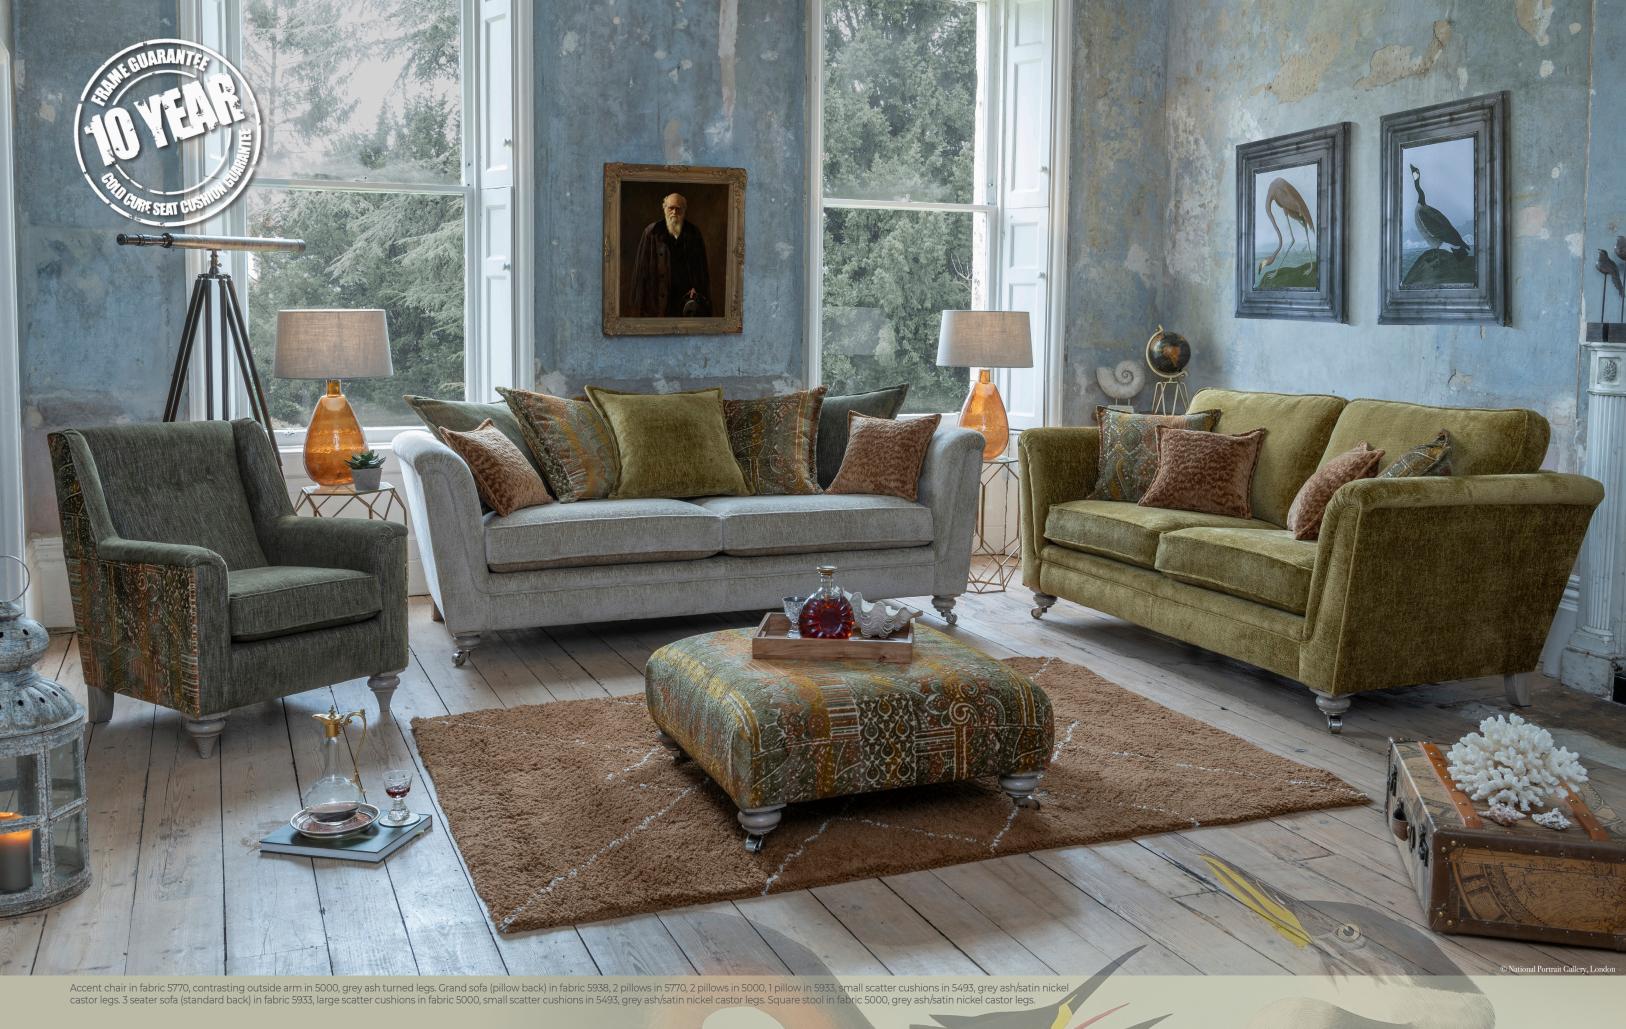

Grand sofa (standard back) in fabric 5718, large scatter cushions in 5118, small scatter cushions in 5593, antique ash/antique brass castor legs.

3 seater sofa (standard back) in fabric 5933, large scatter cushions in 5000, small scatter cushions in 5493, grey ash/satin nickel castor legs. Square stool in fabric 5000, grey ash/satin nickel castor legs.

Snuggler in fabric 5000, small scatter cushions in 5493, grey ash/satin nickel castor legs. Accent chair in fabric 5770, contrasting outside arm in 5000, grey ash solid legs.

Grand sofa (pillow back) in fabric 5508, 2 pillows in 5888, 2 pillows in 5338, 1 pillow in 5508, small scatter cushions in 5498, grey ash/satin nickel castor legs. 2 seater sofa (standard back) in fabric 5888, large scatter cushions in 5508, grey ash/satin nickel castor legs. Square stool in fabric 5338, grey ash solid legs.