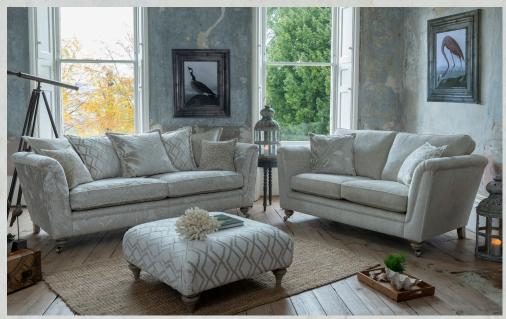

Grand sofa (standard back) in fabric 5718, large scatter cushions in 5118, small scatter cushions in 5593, antique ash/antique brass castor legs.

3 seater sofa (standard back) in fabric 5933, large scatter cushions in 5000, small scatter cushions in 5493, grey ash/satin nickel castor legs. Square stool in fabric 5000, grey ash/satin nickel castor legs.