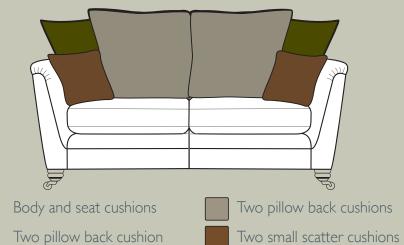

# PILLOW BACK FABRIC SELECTION GUIDE

The diagrams below show how the pillow backs are supplied. Please specify the fabric numbers as per the colour guide below.

Pillow back cushions and scatter cushions are feather and fibre filled as standard.

### Grand sofa

Body and seat cushions

Two pillow back cushions Two small scatter cushions

One pillow back cushion

Two pillow back cushion