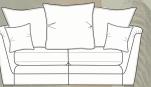

# PILLOW BACK FABRIC SELECTION GUIDE

The diagrams below show how the pillow backs are supplied. Please specify the fabric numbers as per the colour guide below.

Pillow back cushions and scatter cushions are feather and fibre filled as standard.

#### 2 seater sofa