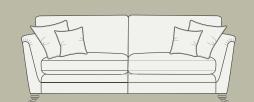

# PILLOW BACK FABRIC SELECTION GUIDE

The diagrams below show how the pillow backs are supplied. Please specify the fabric numbers as per the colour guide below.

Pillow back cushions and scatter cushions are feather and fibre filled as standard.

### Grand sofa

Body and seat cushions

Two pillow back cushions Two small scatter cushions

One pillow back cushion

Two pillow back cushion