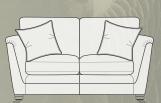

2 seater sofa H 950 mm W 1830 mm D 1040 mm

Snuggler H 950 mm W 1400 mm D 1040 mm

H 1000 mm

W 1000 mm

D 970 mm Chair arm height is 50mm lower than the sofa arm height

Accent chair H 890 mm W 760 mm D 900 mm

#### 2 seater sofa