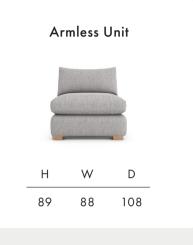

**Timber Frame** Sturdy and reliable, this hardwood frame is made with sustainably sourced timber. Put together by skilled craftsmen, by hand in the UK, this sofa is made to last.

**Seat Cushions** Choose from two cosy seat cushion options: