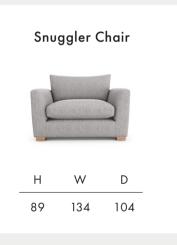

**Timber Frame** Sturdy and reliable, this hardwood frame is made with sustainably sourced timber. Put together by skilled craftsmen, by hand in the UK, this sofa is made to last.

**Seat Cushions** Choose from two cosy seat cushion options:

Fibre, cloud-like and squishy, with a soft sit that invites you to sink in.

Foam, that bounces back for an ultra low maintenance sit, and a comfortable cocoon of support.

Feet Available in shades Walnut, Weathered Oak (wood) & Chrome (metal).

Scatter Cushions Soft and inviting, our duck feather scatter cushions are 100% responsibly sourced. You can purchase these individually, or as a pack that includes x2 large, x2

medium, x2 small and a bolster. Simply choose a fabric **per pair** from this book.