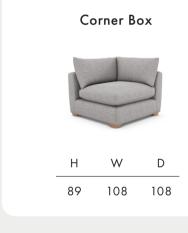

**Timber Frame** Sturdy and reliable, this hardwood frame is made with sustainably sourced timber. Put together by skilled craftsmen, by hand in the UK, this sofa is made to last.

**Seat Cushions** Choose from two cosy seat cushion options: