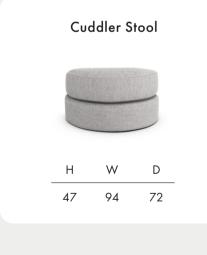

**Timber Frame** Sturdy and reliable, this hardwood frame is made with sustainably sourced timber. Put together by skilled craftsmen, by hand in the UK, this sofa is made to last.

**Seat Cushions** Choose from two cosy seat cushion options:

Fibre, cloud-like and squishy, with a soft sit that invites you to sink in.

Foam, that bounces back for an ultra low maintenance sit, and a comfortable cocoon of support.

Feet Available in shades Walnut, Weathered Oak (wood) & Chrome (metal).

Scatter Cushions Soft and inviting, our duck feather scatter cushions are 100% responsibly sourced. You can purchase these individually, or as a pack that includes x2 large, x2

medium, x2 small and a bolster. Simply choose a fabric **per pair** from this book.