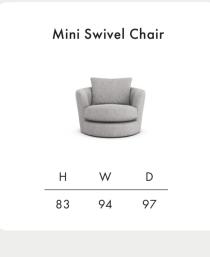

**Timber Frame** Sturdy and reliable, this hardwood frame is made with sustainably sourced timber. Put together by skilled craftsmen, by hand in the UK, this sofa is made to last.

**Seat Cushions** Choose from two cosy seat cushion options:

Fibre, cloud-like and squishy, with a soft sit that invites you to sink in.

Foam, that bounces back for an ultra low maintenance sit, and a comfortable cocoon of support.

Feet Available in shades Walnut, Weathered Oak (wood) & Chrome (metal).

Scatter Cushions Soft and inviting, our duck feather scatter cushions are 100% responsibly sourced. You can purchase these individually, or as a pack that includes x2 large, x2

medium, x2 small and a bolster. Simply choose a fabric **per pair** from this book.