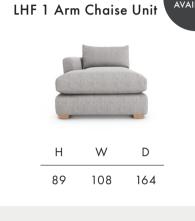

**Timber Frame** Sturdy and reliable, this hardwood frame is made with sustainably sourced timber. Put together by skilled craftsmen, by hand in the UK, this sofa is made to last.

**Seat Cushions** Choose from two cosy seat cushion options:

Fibre, cloud-like and squishy, with a soft sit that invites you to sink in.

Foam, that bounces back for an ultra low maintenance sit, and a comfortable cocoon of support.

Feet Available in shades Walnut, Weathered Oak (wood) & Chrome (metal).

Scatter Cushions Soft and inviting, our duck feather scatter cushions are 100% responsibly sourced. You can purchase these individually, or as a pack that includes x2 large, x2

medium, x2 small and a bolster. Simply choose a fabric **per pair** from this book.