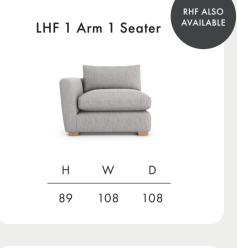

**Timber Frame** Sturdy and reliable, this hardwood frame is made with sustainably sourced timber. Put together by skilled craftsmen, by hand in the UK, this sofa is made to last.

**Seat Cushions** Choose from two cosy seat cushion options:

Fibre, cloud-like and squishy, with a soft sit that invites you to sink in.

Foam, that bounces back for an ultra low maintenance sit, and a comfortable cocoon of support.

Feet Available in shades Walnut, Weathered Oak (wood) & Chrome (metal).

Scatter Cushions Soft and inviting, our duck feather scatter cushions are 100% responsibly sourced. You can purchase these individually, or as a pack that includes x2 large, x2

medium, x2 small and a bolster. Simply choose a fabric **per pair** from this book.