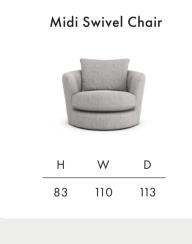

**Timber Frame** Sturdy and reliable, this hardwood frame is made with sustainably sourced timber. Put together by skilled craftsmen, by hand in the UK, this sofa is made to last.

**Seat Cushions** Choose from two cosy seat cushion options:

Fibre, cloud-like and squishy, with a soft sit that invites you to sink in.

Foam, that bounces back for an ultra low maintenance sit, and a comfortable cocoon of support.

Feet Available in shades Walnut, Weathered Oak (wood) & Chrome (metal).

Scatter Cushions Soft and inviting, our duck feather scatter cushions are 100% responsibly sourced. You can purchase these individually, or as a pack that includes x2 large, x2

medium, x2 small and a bolster. Simply choose a fabric **per pair** from this book.