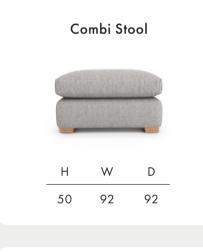

**Timber Frame** Sturdy and reliable, this hardwood frame is made with sustainably sourced timber. Put together by skilled craftsmen, by hand in the UK, this sofa is made to last.

**Seat Cushions** Choose from two cosy seat cushion options: