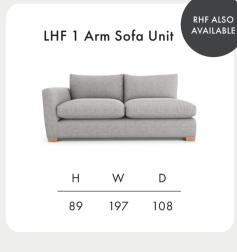

**Timber Frame** Sturdy and reliable, this hardwood frame is made with sustainably sourced timber. Put together by skilled craftsmen, by hand in the UK, this sofa is made to last.

**Seat Cushions** Choose from two cosy seat cushion options:

Fibre, cloud-like and squishy, with a soft sit that invites you to sink in.

Foam, that bounces back for an ultra low maintenance sit, and a comfortable cocoon of support.

Feet Available in shades Walnut, Weathered Oak (wood) & Chrome (metal).

Scatter Cushions Soft and inviting, our duck feather scatter cushions are 100% responsibly sourced. You can purchase these individually, or as a pack that includes x2 large, x2

medium, x2 small and a bolster. Simply choose a fabric **per pair** from this book.