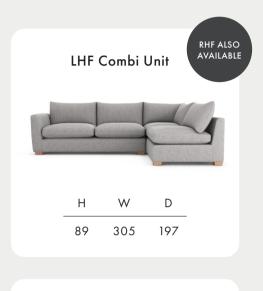

**Timber Frame** Sturdy and reliable, this hardwood frame is made with sustainably sourced timber. Put together by skilled craftsmen, by hand in the UK, this sofa is made to last.

**Seat Cushions** Choose from two cosy seat cushion options:

Fibre, cloud-like and squishy, with a soft sit that invites you to sink in.

Foam, that bounces back for an ultra low maintenance sit, and a comfortable cocoon of support.

Feet Available in shades Walnut, Weathered Oak (wood) & Chrome (metal).

Scatter Cushions Soft and inviting, our duck feather scatter cushions are 100% responsibly sourced. You can purchase these individually, or as a pack that includes x2 large, x2

medium, x2 small and a bolster. Simply choose a fabric **per pair** from this book.