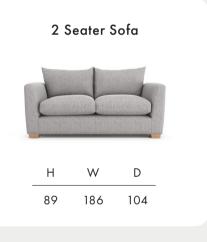

**Timber Frame** Sturdy and reliable, this hardwood frame is made with sustainably sourced timber. Put together by skilled craftsmen, by hand in the UK, this sofa is made to last.

**Seat Cushions** Choose from two cosy seat cushion options:

Fibre, cloud-like and squishy, with a soft sit that invites you to sink in.

Foam, that bounces back for an ultra low maintenance sit, and a comfortable cocoon of support.

Feet Available in shades Walnut, Weathered Oak (wood) & Chrome (metal).

Scatter Cushions Soft and inviting, our duck feather scatter cushions are 100% responsibly sourced. You can purchase these individually, or as a pack that includes x2 large, x2

medium, x2 small and a bolster. Simply choose a fabric **per pair** from this book.