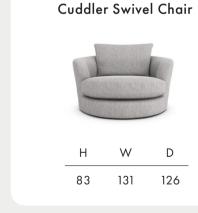

**Timber Frame** Sturdy and reliable, this hardwood frame is made with sustainably sourced timber. Put together by skilled craftsmen, by hand in the UK, this sofa is made to last.

**Seat Cushions** Choose from two cosy seat cushion options:

Fibre, cloud-like and squishy, with a soft sit that invites you to sink in.

Foam, that bounces back for an ultra low maintenance sit, and a comfortable cocoon of support.

Feet Available in shades Walnut, Weathered Oak (wood) & Chrome (metal).

Scatter Cushions Soft and inviting, our duck feather scatter cushions are 100% responsibly sourced. You can purchase these individually, or as a pack that includes x2 large, x2

medium, x2 small and a bolster. Simply choose a fabric **per pair** from this book.