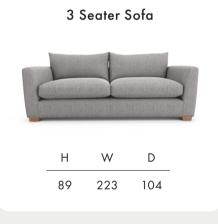

**Timber Frame** Sturdy and reliable, this hardwood frame is made with sustainably sourced timber. Put together by skilled craftsmen, by hand in the UK, this sofa is made to last.

**Seat Cushions** Choose from two cosy seat cushion options: