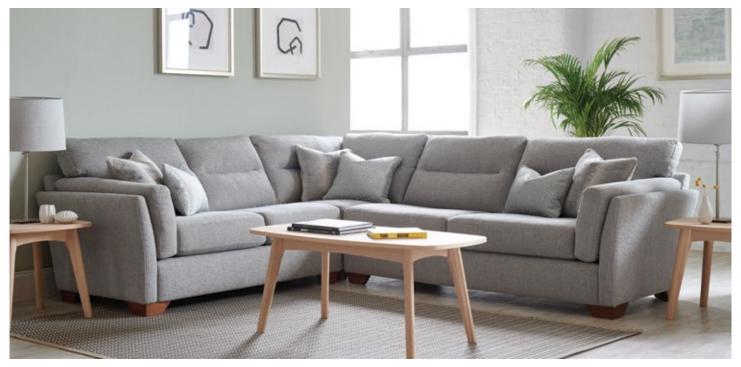

## A strong presence matched with extremely inviting comfort...

A suite is a chic contemporary sofa with comfortable cushions and a neat, refined design. It is available in a wide choice of colours and fabrics.

- Hand Crafted and finished to the highest standard
- Extensive choice of Aqua Clean and luxury fabrics
- Frames assembly guaranteed for 15 years
  Feet available in a light, dark or chrome finish
- Feather filled lumber & scatter cushions included
- Hollow pocketed fibre constructed backs
- Seats sprung by high gauge serpentine springs
  Backs supported by elasticated tensioned webbing