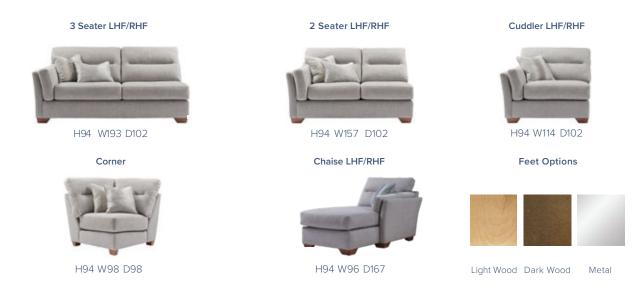

- Hand Crafted and finished to the highest standard
- Extensive choice of Aqua Clean and luxury fabrics
- Frames assembly guaranteed for 15 years
  Feet available in a light, dark or chrome finish
- Feather filled lumber & scatter cushions included
- Hollow pocketed fibre constructed backs
- Seats sprung by high gauge serpentine springs
  Backs supported by elasticated tensioned webbing