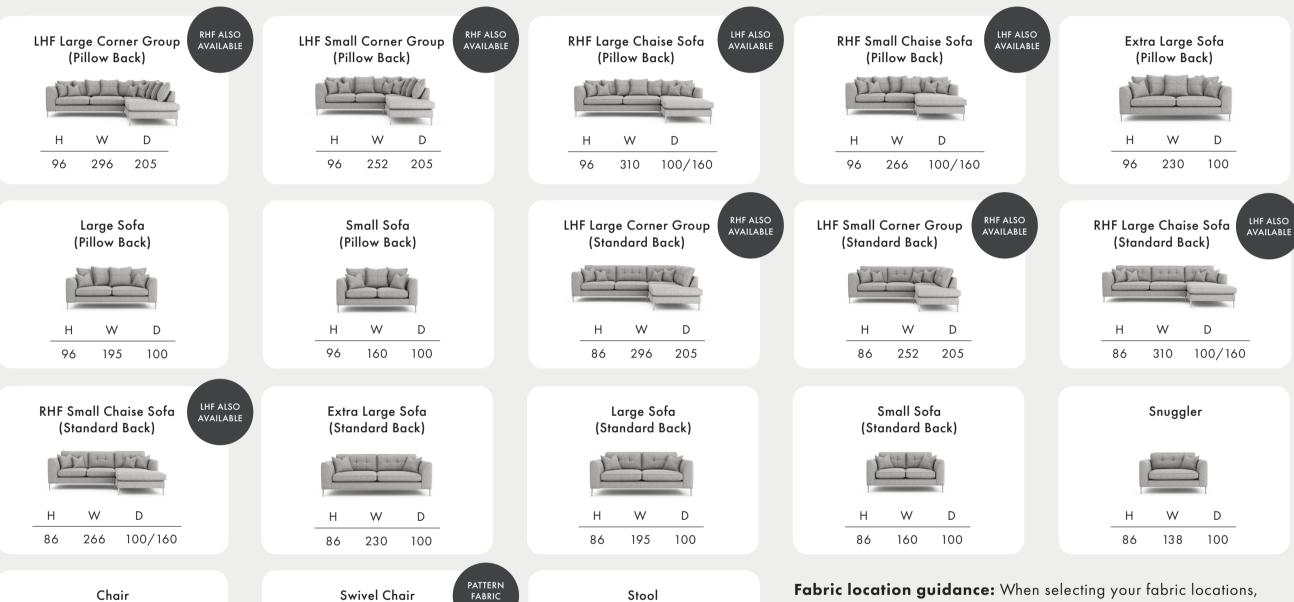

two fabrics for chaise & corner sofas.

103

Stool

Dimensions shown in cm. H = height, W = width, D = depth