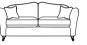

## Harriet<sup>®</sup>

Harriet is rich with elegant details, such as a gentle flowing shape, pleated arms, tasteful wooden feet or castor leg options and a curvaceous back with sweeping cushions to mirror its shape. Designed to suit a regal setting, this classically beautiful statement piece transforms and elevates as it stands proudly within any living space.

H 95cm W 137cm SW 93cm SD 58cr

AVAILABLE IN LEATHER, FABRIC OR LEATHER/FABRIC MIX (PILLOW BACK SOFAS NOT AVAILABLE IN ALL LEATHER)

FORMAL BACK AND PILLOW BACK

Grand Sofa Pillow Back

H 95cm W 227cm D 100cm SH 52cm SW 183cm SD 58cm AH 73cm

Grand Sofa Formal Back

H 95cm W 227cm D 100cm SH 52cm SW 183cm SD 58cm AH 73cm

Snuggler

H 95cm W 137cm D 100cm SH 52cm SW 93cm SD 58cm AH 73cm

Large Two Seater Pillow Back

H 95cm W 199cm D 100cm SH 52cm SW 155cm SD 58cm AH 73cm

Large Two Seater Formal Back

H 95cm W 199cm D 100cm SH 52cm SW 155cm SD 58cm AH 73cm

Chair

H 95cm W 107cm D 100cm SH 52cm SW 63cm SD 58cm AH 73cm

CHROME

Two Seater Pillow Back

H 95cm W 170cm D 100cm SH 52cm SW 126cm SD 58cm AH 73cm

Two Seater Formal Back

H 95cm W 170cm D 100cm SH 52cm SW 126cm SD 58cm AH 73cm

**CASTORS** 

STANDARD OPTION

SEAT INTERIORS FOAM FIBRE
FORMAL BACK INTERIORS FIBRE
PILLOW BACK INTERIORS FEATHER FIBRE MIX FIBRE
FEET MAHOGANY CHERRY | TEAK | PLAIN TAPERED LEG