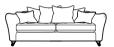

H 95cm W 137cm SW 93cm SD 58cr

AVAILABLE IN LEATHER, FABRIC OR LEATHER/FABRIC MIX (PILLOW BACK SOFAS NOT AVAILABLE IN ALL LEATHER)

FORMAL BACK AND PILLOW BACK

Grand Sofa Pillow Back

H 95cm W 227cm D 100cm SH 52cm SW 183cm SD 58cm AH 73cm

Grand Sofa Formal Back

H 95cm W 227cm D 100cm SH 52cm SW 183cm SD 58cm AH 73cm

Snuggler

H 95cm W 137cm D 100cm SH 52cm SW 93cm SD 58cm AH 73cm

Large Two Seater Pillow Back

H 95cm W 199cm D 100cm SH 52cm SW 155cm SD 58cm AH 73cm