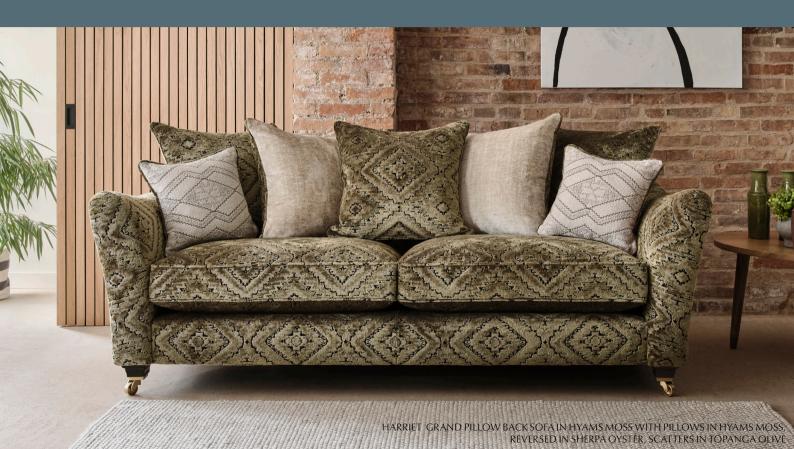

## Harriet

## Harriet<sup>®</sup>

Harriet is rich with elegant details, such as a gentle flowing shape, pleated arms, tasteful wooden feet or castor leg options and a curvaceous back with sweeping cushions to mirror its shape. Designed to suit a regal setting, this classically beautiful statement piece transforms and elevates as it stands proudly within any living space.

Featuring removable arms, our designs ensure seamless access to your home without compromising on style or sophistication.

Available as a Chair, Snuggler, Two Seater, Large Two Seater and Grand Sofa.

25 year frame guarantee