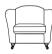

Large Two Seater Formal Back

H 95cm W 199cm D 100cm SH 52cm SW 155cm SD 58cm AH 73cm

Chair

H 95cm W 107cm D 100cm SH 52cm SW 63cm SD 58cm AH 73cm

CHROME

Two Seater Pillow Back

H 95cm W 170cm D 100cm SH 52cm SW 126cm SD 58cm AH 73cm