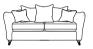

Large Two Seater Formal Back

H 95cm W 199cm D 100cm SH 52cm SW 155cm SD 58cm AH 73cm

Chair

H 95cm W 107cm D 100cm SH 52cm SW 63cm SD 58cm AH 73cm

CHROME

Two Seater Pillow Back

H 95cm W 170cm D 100cm SH 52cm SW 126cm SD 58cm AH 73cm

Two Seater Formal Back

H 95cm W 170cm D 100cm SH 52cm SW 126cm SD 58cm AH 73cm

**CASTORS** 

STANDARD OPTION

SEAT INTERIORS FOAM FIBRE
FORMAL BACK INTERIORS FIBRE
PILLOW BACK INTERIORS FEATHER FIBRE MIX FIBRE
FEET MAHOGANY CHERRY | TEAK | PLAIN TAPERED LEG