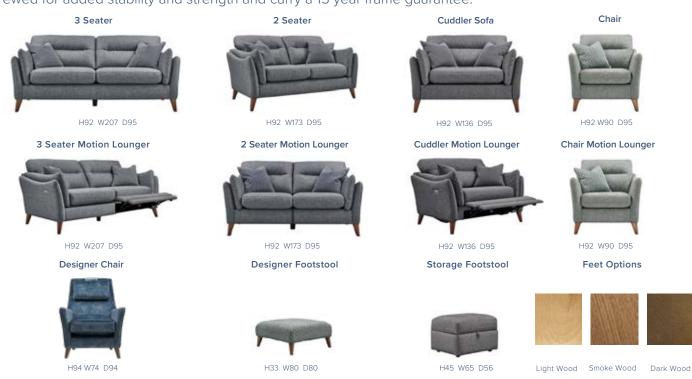

- Available as Motion Lounger or Static pieces
- •Solid hardwood legs available in Light, Smoke or Dark
- •Luxurious foam armpads
- Leggett & Platt premier actions

- Foamcore Fibre topped Seats
- Hollow pocketed fibre constructed backs
- Seats sprung by high gauge serpentine springs
- Backs supported by elasticated tensioned webbing

Our sofas are hand crafted in the U.K. from the finest materials sourced across the world meeting environmental standards. All components in our furniture have been extensively tested for your peace of mind. Our frames are constructed using hardwood, plywood and high density particle board and are glued and screwed for added stability and strength and carry a 15 year frame guarantee.