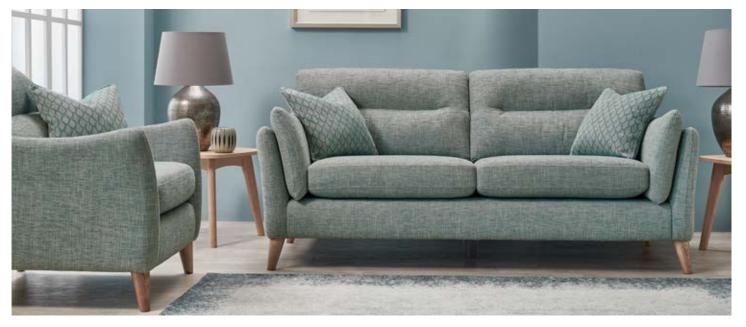

## A clean and elegant look with unrivalled comfort...

A suite with smart contemporary details and generous cushions which encapsulates the distinctively inviting look. Available in an extensive range of luxury fabrics and accents including Aqua Clean.

- Available as Motion Lounger or Static pieces
- •Solid hardwood legs available in Light, Smoke or Dark
- •Luxurious foam armpads
- Leggett & Platt premier actions

- Foamcore Fibre topped Seats
- Hollow pocketed fibre constructed backs
- Seats sprung by high gauge serpentine springs
- Backs supported by elasticated tensioned webbing